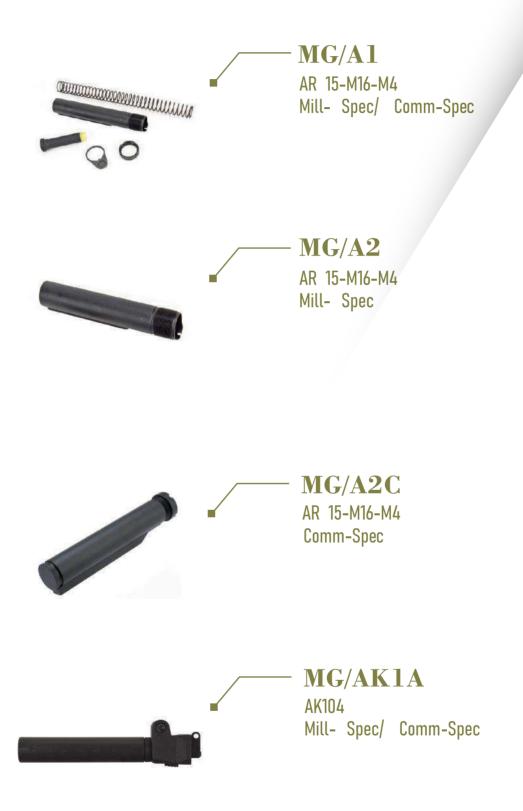

#### **BUFFER TUBES**

# BUFFER TUBES MG

MG/AK1-AK47-AK74 Mill-Spec/Comm-Spec

MG/AK2 AK47-AK74 Mill-Spec/Comm-Spec