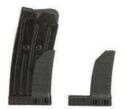

ottom are covered with standard Picatinny rails. The right and left sides are designed for m-locks connections. Easy and quick installation.





# ASSEMBLY EQUIPMENTS









### **BIBOD**





#### MG/B1A

Picatinny Rail
Weight: 230gr
Width: 55mm
Height: 165mm
Length: 63mm
Height deployed: 215mm
Degrees it can rotate: 15 degrees
Degrees it can tilt: 15 degrees



MG/B2A Picatinny Rail

# CASES

MG/C1A— RIFLE'S HARD CASE

> WEIGHT: 1855g LENGTH: 96cm WIDTH: 25cm HEIGTH: 7cm



MG/C2A-RIFLE'S HARD CASE

> WEIGHT: 3220g LENGTH: 110cm WIDTH: 30cm

WIDTH: 30cm HEIGTH: 9.5cm



MG/C3
SOON

MG/C4—SOON

# SHOTGUN PARTS MG

MG/KB9S Sight Front Polymer





MG/KB10S-Sight Front Polymer



MG

### SHOTGUN PARTS









# SHOTGUN PARTS MG

MG/KB3S

Pistol Grip



MG/KB4S

**Assembly Equipment** 



MG/KB5S

**Assembly Equipment** 



MG

### **SHOTGUN PARTS**







# SHOTGUN PARTS MG





#### MG/DP6-Buttstock



#### MG/DP6A-Buttstock



# STOCK PAD Mg

MG/DL1-

MG/DL2-

MG/DL3-

MG/DL4

MG

### **BULLPUP SPARE PARTS**









+90 507 201 2107

www.mayguns.com

info@mayguns.com sales@mayguns.com