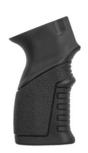

### BUTTSTOCKS













# BUTTSTOCKS Mg





**MG/DP10** AR / AK Mil-Spec/Comm-Spec



MG/DP1 1-AR / AK Mil-Spec/Comm-Spec



### **BUTTSTOCKS**







#### GRIPS







**MG/KB5**-AR15-M16-M4









**MG/KB7**—AR15-M16-M4



MG/KB8 AR15-M16-M4 (15 DEGREE)









### POINTING GRIPS



### **UPGRADES**



MG/AKS5
Picatinny Rail



MG/AKS5A
Picatinny Rail



MG/AKS5B
Picatinny Rail

#### **UPGRADES**

MG







MG/AKS10——Picatinny Rail







#### **BUFFER TUBES**



# BUFFER TUBES MG

MG/AK1-AK47-AK74 Mill-Spec/Comm-Spec



MG/AK2 AK47-AK74 Mill-Spec/Comm-Spec



#### MG

### METAL PARTS



### METAL PARTS



## METAL PARTS MG





MG/MB2-AR-15 MUZZLE BRAKE



MG/MB3-**AR-15 MUZZLE BRAKE** 









MG/MB5

MG/MB6-

SOON

SOON



## HANDGUARD MG

MG/AK9 AK47-AK74



This handguard is newly designed.

The top and bottom are covered with standard Picatinny rails. The right and left sides are designed for m-locks connections. Easy and quick installation.