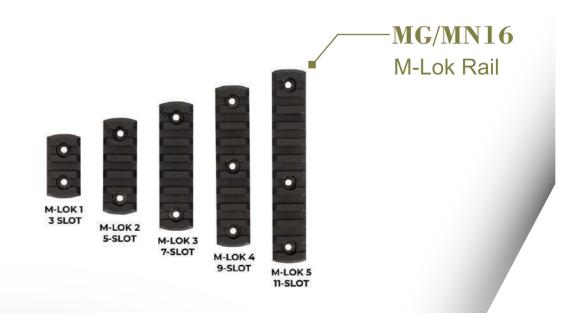

### **UPGRADES**

MG/AKS5
Picatinny Rail

MG/AKS5A
Picatinny Rail

MG/AKS5B
Picatinny Rail

#### **UPGRADES**

MG

MG/AKS10——Picatinny Rail