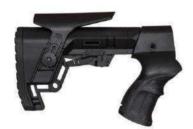

# ASSEMBLY EQUIPMENTS









### **BIBOD**





#### MG/B1A

Picatinny Rail
Weight: 230gr
Width: 55mm
Height: 165mm
Length: 63mm
Height deployed: 215mm
Degrees it can rotate: 15 degrees
Degrees it can tilt: 15 degrees



MG/B2A Picatinny Rail

# CASES

MG/C1A— RIFLE'S HARD CASE

> WEIGHT: 1855g LENGTH: 96cm WIDTH: 25cm HEIGTH: 7cm



MG/C2A-RIFLE'S HARD CASE

> WEIGHT: 3220g LENGTH: 110cm WIDTH: 30cm

WIDTH: 30cm HEIGTH: 9.5cm



MG/C3
SOON

MG/C4—SOON

# SHOTGUN PARTS MG

MG/KB9S Sight Front Polymer





MG/KB10S-Sight Front Polymer



MG

### SHOTGUN PARTS









# SHOTGUN PARTS MG

MG/KB3S

Pistol Grip



MG/KB4S

**Assembly Equipment** 



MG/KB5S

**Assembly Equipment** 



MG

### **SHOTGUN PARTS**







# SHOTGUN PARTS MG





#### MG/DP6-Buttstock



#### MG/DP6A-Buttstock



# STOCK PAD Mg

MG/DL1-

MG/DL2-

MG/DL3-

MG/DL4

MG

### **BULLPUP SPARE PARTS**









+90 507 201 2107

www.mayguns.com

info@mayguns.com sales@mayguns.com