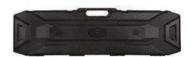

# CASES

MG/C1A— RIFLE'S HARD CASE

> WEIGHT: 1855g LENGTH: 96cm WIDTH: 25cm HEIGTH: 7cm

MG/C2A-RIFLE'S HARD CASE

> WEIGHT: 3220g LENGTH: 110cm WIDTH: 30cm

WIDTH: 30cm HEIGTH: 9.5cm

MG/C3
SOON

MG/C4—SOON