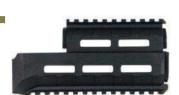

## HANDGUARD MG

MG/AK9 AK47-AK74

This handguard is newly designed.

The top and bottom are covered with standard Picatinny rails. The right and left sides are designed for m-locks connections. Easy and quick installation.

MG/AK10 AK47-AK74

This handguard is newly designed.

The top and bottom are covered with standard Picatinny rails. The right and left sides are designed for m-locks connections. Easy and quick installation.