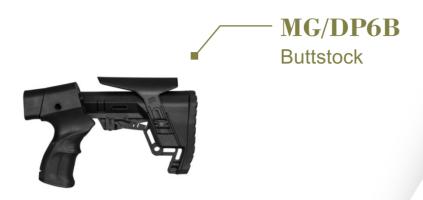

ft sides are designed for m-locks connections. Easy and quick installation.





# ASSEMBLY EQUIPMENTS









### **BIBOD**





#### MG/B1A

Picatinny Rail
Weight: 230gr
Width: 55mm
Height: 165mm
Length: 63mm
Height deployed: 215mm
Degrees it can rotate: 15 degrees
Degrees it can tilt: 15 degrees



MG/B2A Picatinny Rail

# CASES

MG/C1A— RIFLE'S HARD CASE

> WEIGHT: 1855g LENGTH: 96cm WIDTH: 25cm HEIGTH: 7cm



MG/C2A-RIFLE'S HARD CASE

> WEIGHT: 3220g LENGTH: 110cm WIDTH: 30cm

WIDTH: 30cm HEIGTH: 9.5cm



MG/C3
SOON

MG/C4—SOON

# SHOTGUN PARTS MG

MG/KB9S Sight Front Polymer





MG/KB10S-Sight Front Polymer



MG

### SHOTGUN PARTS









# SHOTGUN PARTS MG

MG/KB3S

Pistol Grip



MG/KB4S

**Assembly Equipment** 



MG/KB5S

**Assembly Equipment** 



MG

### **SHOTGUN PARTS**







# SHOTGUN PARTS MG





#### MG/DP6-Buttstock



#### MG/DP6A-Buttstock



# STOCK PAD Mg

MG/DL1-

MG/DL2-

MG/DL3-

MG/DL4

MG

### **BULLPUP SPARE PARTS**









+90 507 201 2107

www.mayguns.com

info@mayguns.com sales@mayguns.com