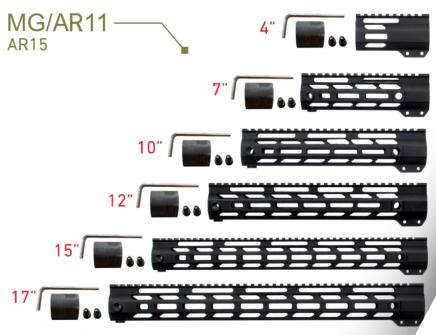

## HANDGUARD MG

MG/AK9 AK47-AK74

This handguard is newly designed.

The top and bottom are covered with standard Picatinny rails. The right and left sides are designed for m-locks connections. Easy and quick installation.

MG/AK10 AK47-AK74

This handguard is newly designed.

The top and bottom are covered with standard Picatinny rails. The right and left sides are designed for m-locks connections. Easy and quick installation.