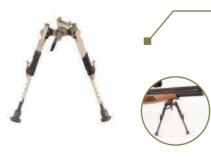

### **BIBOD**

#### MG/B1A

Picatinny Rail
Weight: 230gr
Width: 55mm
Height: 165mm
Length: 63mm
Height deployed: 215mm
Degrees it can rotate: 15 degrees
Degrees it can tilt: 15 degrees

MG/B2A Picatinny Rail