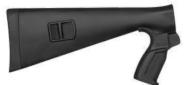

locks connections. Easy and quick installation.





# ASSEMBLY EQUIPMENTS









### **BIBOD**





#### MG/B1A

Picatinny Rail
Weight: 230gr
Width: 55mm
Height: 165mm
Length: 63mm
Height deployed: 215mm
Degrees it can rotate: 15 degrees
Degrees it can tilt: 15 degrees



MG/B2A Picatinny Rail

# CASES

MG/C1A— RIFLE'S HARD CASE

> WEIGHT: 1855g LENGTH: 96cm WIDTH: 25cm HEIGTH: 7cm



MG/C2A-RIFLE'S HARD CASE

> WEIGHT: 3220g LENGTH: 110cm WIDTH: 30cm

WIDTH: 30cm HEIGTH: 9.5cm



MG/C3
SOON

MG/C4—SOON

# SHOTGUN PARTS MG

MG/KB9S Sight Front Polymer





MG/KB10S-Sight Front Polymer



MG

### SHOTGUN PARTS









# SHOTGUN PARTS MG

MG/KB3S

Pistol Grip



MG/KB4S

**Assembly Equipment** 



MG/KB5S

**Assembly Equipment** 



MG

### **SHOTGUN PARTS**







# SHOTGUN PARTS MG





#### MG/DP6-Buttstock



#### MG/DP6A-Buttstock



# STOCK PAD Mg

MG/DL1-

MG/DL2-

MG/DL3-

MG/DL4

MG

### **BULLPUP SPARE PARTS**









+90 507 201 2107

www.mayguns.com

info@mayguns.com sales@mayguns.com