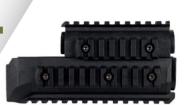

## HANDGUARD MG

MG/AK9 AK47-AK74

This handguard is newly designed.

The top and bottom are covered with standard Picatinny rails. The right and left sides are designed for m-locks connections. Easy and quick installation.

MG/AK10 AK47-AK74

This handguard is newly designed.

The top and bottom are covered with standard Picatinny rails. The right and left sides are designed for m-locks connections. Easy and quick installation.