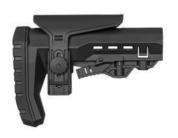

### BUTTSTOCKS













# BUTTSTOCKS Mg





**MG/DP10** AR / AK Mil-Spec/Comm-Spec



MG/DP1 1-AR / AK Mil-Spec/Comm-Spec



### **BUTTSTOCKS**







#### GRIPS







**MG/KB5**-AR15-M16-M4









**MG/KB7**—AR15-M16-M4



MG/KB8 AR15-M16-M4 (15 DEGREE)









### POINTING GRIPS



### **UPGRADES**



MG/AKS5
Picatinny Rail



MG/AKS5A
Picatinny Rail



MG/AKS5B
Picatinny Rail

#### **UPGRADES**

MG







MG/AKS10——Picatinny Rail







#### **BUFFER TUBES**



# BUFFER TUBES MG

MG/AK1-AK47-AK74 Mill-Spec/Comm-Spec



MG/AK2 AK47-AK74 Mill-Spec/Comm-Spec



#### MG

### METAL PARTS



### METAL PARTS



## METAL PARTS MG





MG/MB2-AR-15 MUZZLE BRAKE



MG/MB3-**AR-15 MUZZLE BRAKE** 









MG/MB5

MG/MB6-

SOON

SOON



## HANDGUARD MG

MG/AK9 AK47-AK74



This handguard is newly designed.

The top and bottom are covered with standard Picatinny rails. The right and left sides are designed for m-loc