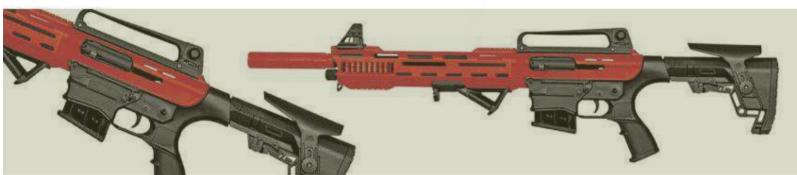

## HANDGUARD MG

MG/AK9 AK47-AK74

This handguard is newly designed.

The top and bottom are covered with standard Picatinny rails. The right and left sides are designed for m-locks connections. Easy and quick installation.

MG/AK10 AK47-AK74

This handguard is newly designed.

The top and bottom are covered with standard Picatinny rails. The right and left sides are designed for m-locks connections. Easy and quick installation.